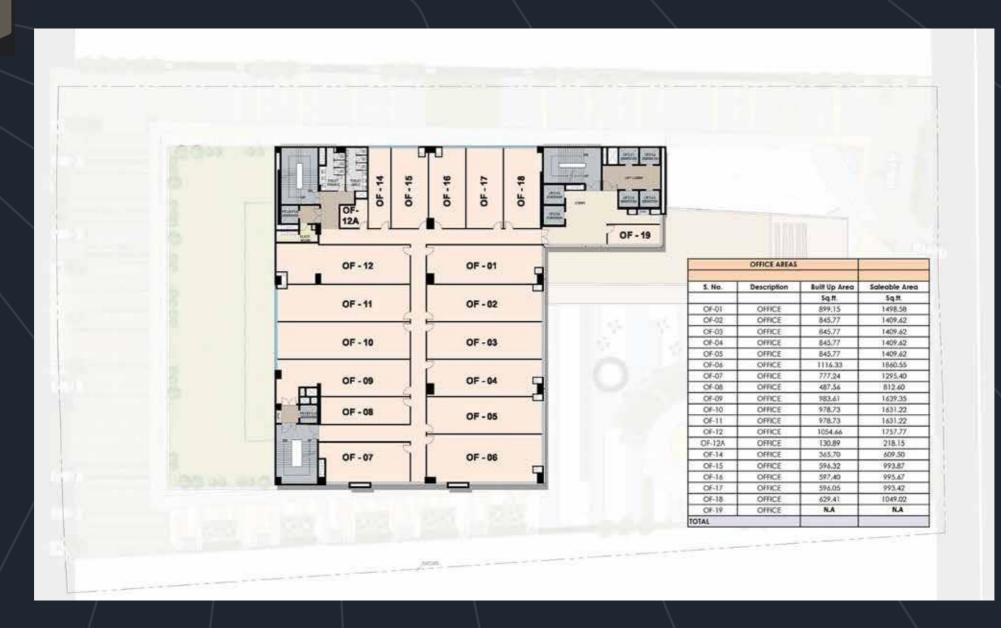

## SPLIT OFFICES FLOOR PLAN

Plot No.- C3-E1 Sec-129, Noida- 201301 (Noida-Greater Noida Expressway), Uttar Pradesh

UPRERAPRJ504752