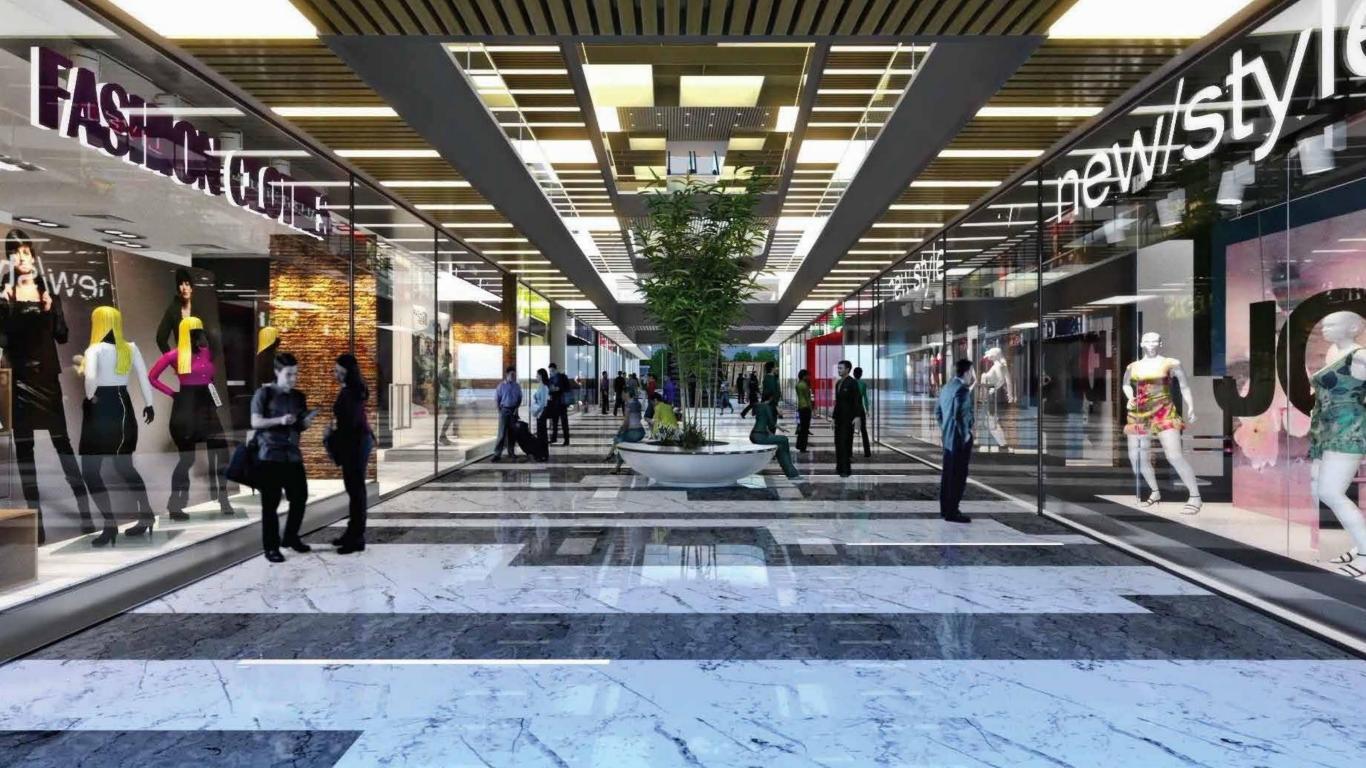

# GLOBAL & NATIONAL RETAIL BRANDS.

- Stores having almost 16 Feet Clear Height
- Clear Height GF Shopping Corridors up to 12 Feet
- Dedicated space for Vanilla Retail
   Brands on GF, FF and SF
- Double entry premises open up to Expressway and a nearby residential project