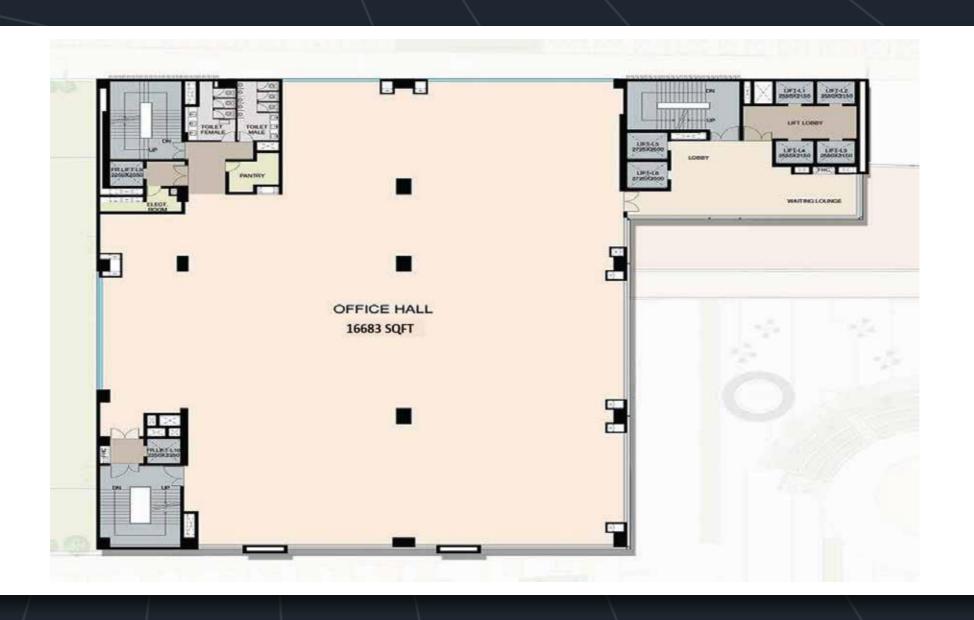

sway stretch
- Gaming Zone for Kids

# BELLEVIIII . **MULTIPLEX**

# **AMPHITHEATRE**

A sprawling amphitheater of approximately 17000 Sq. Ft., where you can unwind & enjoy the green and lively ambience.

- Open Air Theatre & Natural Trees
- Kiosks & Green Walls
- F&B Outlets
- Naturally Cooled Plaza

# LANDSCAPE PLAZA

- Free From Vehicular Movement.
- Beautiful Landscape with Ample Greenery.
- Enhanced Wind Flow through Architectural Blocking.
- Shading through Architectural Massing, Greenery & Misting Ambience.



A one-of-its-kind Family Entertainment Center on Noida Expressway, where there are great entertainment options for everyone.

## **GROUND FLOOR**



# FIRST FLOOR



# **SECOND FLOOR**



#### **THIRD FLOOR**



## **FOURTH FLOOR**



#### FIFTH FLOOR



# TYPICAL FLOOR PLAN



## SPLIT OFFICES FLOOR PLAN





Plot No.- C3-E1 Sec-129, Noida- 201301 (Noida-Greater Noida Expressway), Uttar Pradesh





UPRERAPRJ504752

#### Disclaimer:

This brochure contains artistic impressions & no warranty is expressly or impliedly given that the completed development will comply in any degree with such artist's impression as depicted. The furniture, accessories, paintings, items, electronic goods, fittings/fixtures, decorative items, false ceiling including finished materials etc. shown in the presentation are only indicative in nature and are for the purpose of illustration. All specifications of the units shall be as per the final agreement between the parties. The official website of the company is Please do not rely on any other information shown on any other website.