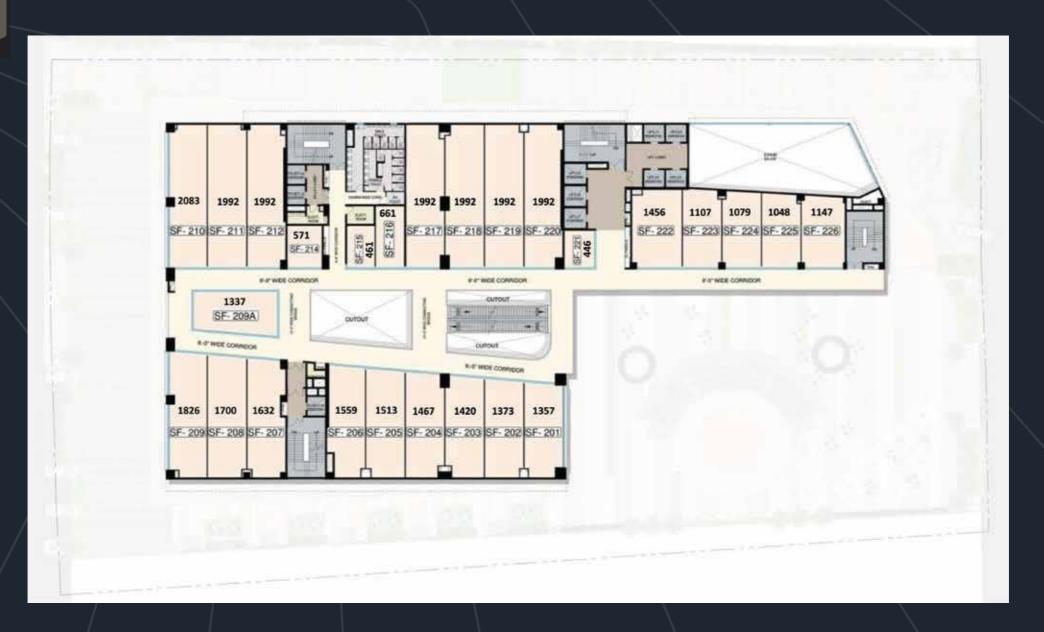

cilitated 6 Screen, 1175\* Seater Multiplex
- The only multiplex in the entire Noida Expressway stretch
- Gaming Zone for Kids

# BELLEVIIII . **MULTIPLEX**

# **AMPHITHEATRE**

A sprawling amphitheater of approximately 17000 Sq. Ft., where you can unwind & enjoy the green and lively ambience.

- Open Air Theatre & Natural Trees
- Kiosks & Green Walls
- F&B Outlets
- Naturally Cooled Plaza

# LANDSCAPE PLAZA

- Free From Vehicular Movement.
- Beautiful Landscape with Ample Greenery.
- Enhanced Wind Flow through Architectural Blocking.
- Shading through Architectural Massing, Greenery & Misting Ambience.



A one-of-its-kind Family Entertainment Center on Noida Expressway, where there are great entertainment options for everyone.

## **GROUND FLOOR**



# FIRST FLOOR



# **SECOND FLOOR**



#### **THIRD FLOOR**



## **FOURTH FLOOR**



#### FIFTH FLOOR



# TYPICAL FLOOR PLAN



## SPLIT OFFICES FLOOR PLAN





Plot No.- C3-E1 Sec-129, Noida- 201301 (Noida-Greater Noida Expressway), Uttar Pradesh





UPRERAPRJ504752

#### Disclaimer:

This brochure contains artistic impressions & no warranty is expressly or impliedly given that the completed development will comply in any degree with such artist's impression as depicted. The furniture, accessories, paintings, items, electronic goods, fittings/fixtures, decorative items, false ceiling including finished materials etc. shown in the presentation are only indicative in nature and are for the purpose of illustration. All specifications of the units shall be as per the final agreement between the parties. The official website o