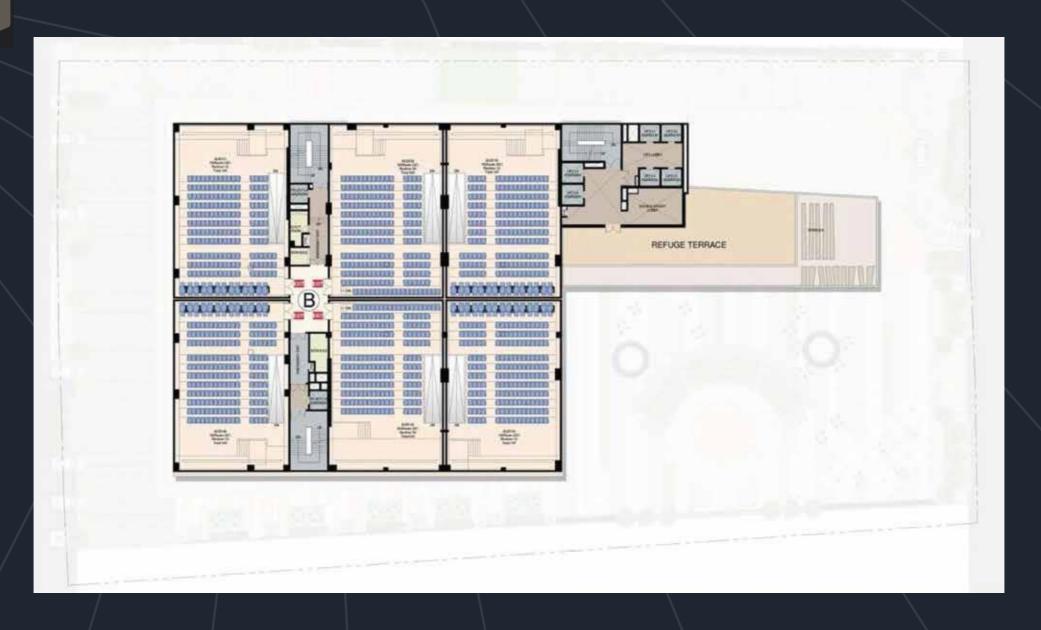

## SPLIT OFFICES FLOOR PLAN

Plot No.- C3-E1 Sec-129, Noida- 201301 (Noida-Greater Noida Expressway), Uttar Pradesh

UPRERAPRJ504752