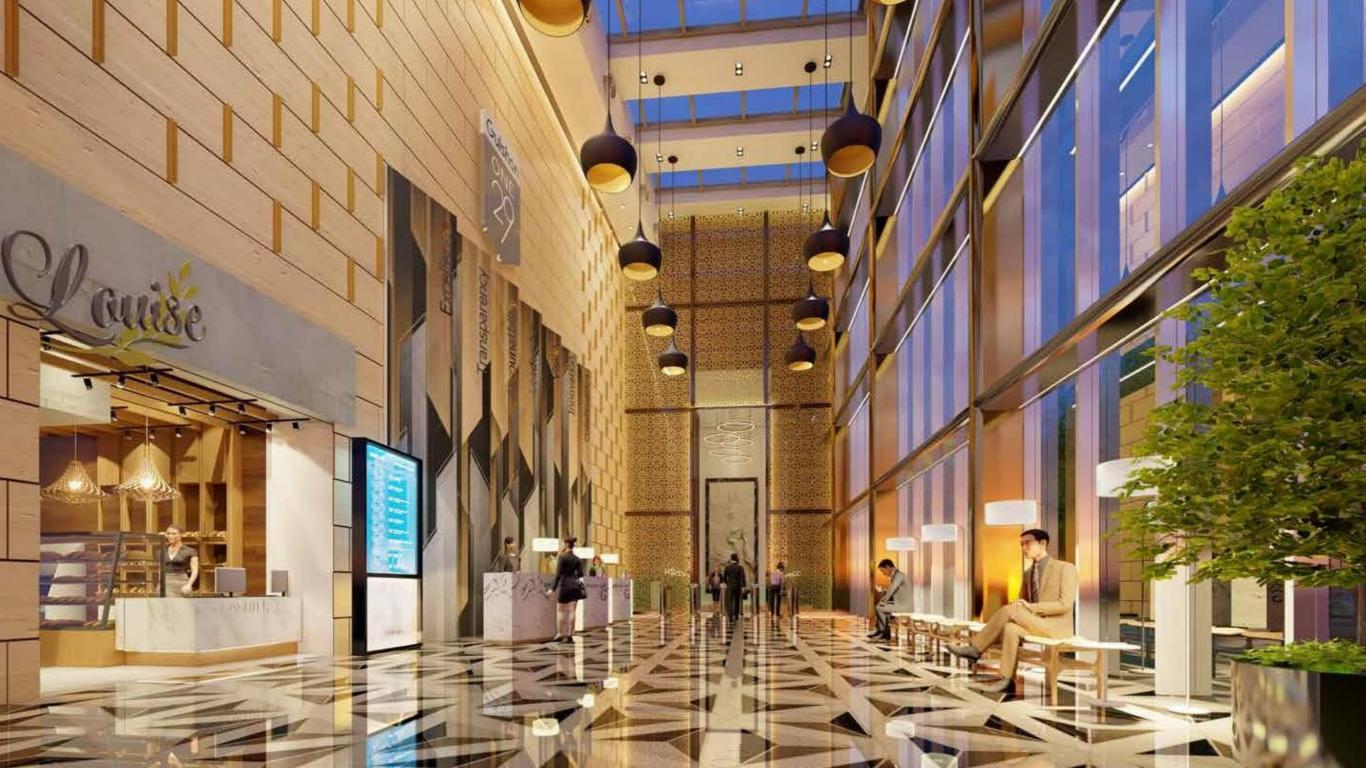

# ARCHITECTURE, LANDSCAPING & AMENITIES

- · Vastu Compliant with Tropical Modernism
- · Misting Ambience
- · Kiosks & Green Walls
- Wind Swept Atrium for easy pedestrian movement and shopping activities
- · Beautiful Landscape with Ample Greenery
- Open Air Amphitheater of approximately 17000 Sq. Ft.
- Festivity Plaza
- High Street of Epic Proportions
- Front Back Entry Exit
- · Free From Vehicular Movement
- · APP-Based Parking Management System
- Differently-abled Friendly Architectural Design & Interior
- Comfortable Pedestrian Movement
- · Best-in-class Amenities, Concierge Service & VIP Drop Off
- Stores having almost 16 Feet Clear Height
- · Clear Height GF Shopping Corridors up to 12 Feet