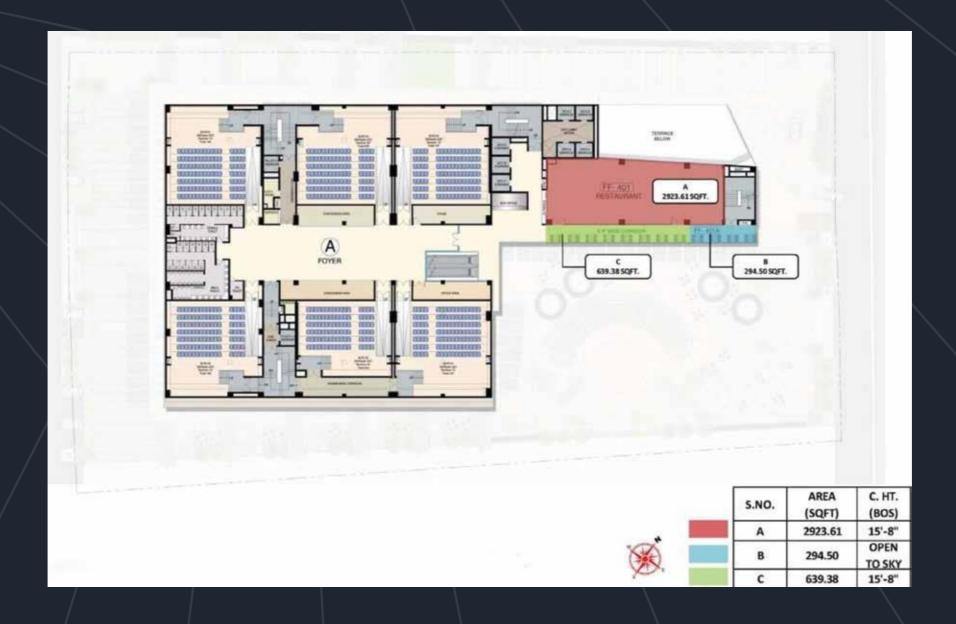

he only multiplex in the entire Noida Expressway stretch
- Gaming Zone for Kids

# BELLEVIIII . **MULTIPLEX**

# **AMPHITHEATRE**

A sprawling amphitheater of approximately 17000 Sq. Ft., where you can unwind & enjoy the green and lively ambience.

- Open Air Theatre & Natural Trees
- Kiosks & Green Walls
- F&B Outlets
- Naturally Cooled Plaza

# LANDSCAPE PLAZA

- Free From Vehicular Movement.
- Beautiful Landscape with Ample Greenery.
- Enhanced Wind Flow through Architectural Blocking.
- Shading through Architectural Massing, Greenery & Misting Ambience.



A one-of-its-kind Family Entertainment Center on Noida Expressway, where there are great entertainment options for everyone.

## **GROUND FLOOR**



# FIRST FLOOR



# **SECOND FLOOR**



#### **THIRD FLOOR**



## **FOURTH FLOOR**



#### FIFTH FLOOR



# TYPICAL FLOOR PLAN



## SPLIT OFFICES FLOOR PLAN





Plot No.- C3-E1 Sec-129, Noida- 201301 (Noida-Greater Noida Expressway), Uttar Pradesh





UPRERAPRJ504752

#### Disclaimer:

This brochure contains artistic impressions & no warranty is expressly or impliedly given that the completed development will comply in any degree with such artist's impression as depicted. The furniture, accessories, paintings, items, electronic goods, fittings/fixtures, decorative items, false ceiling including finished materials etc. shown in the presentation are only indicative in nature and are for the purpose of illustration. All specifications of the units shall be as per the final agreement between the parties. The official website of the company is Please do not rely on any othe