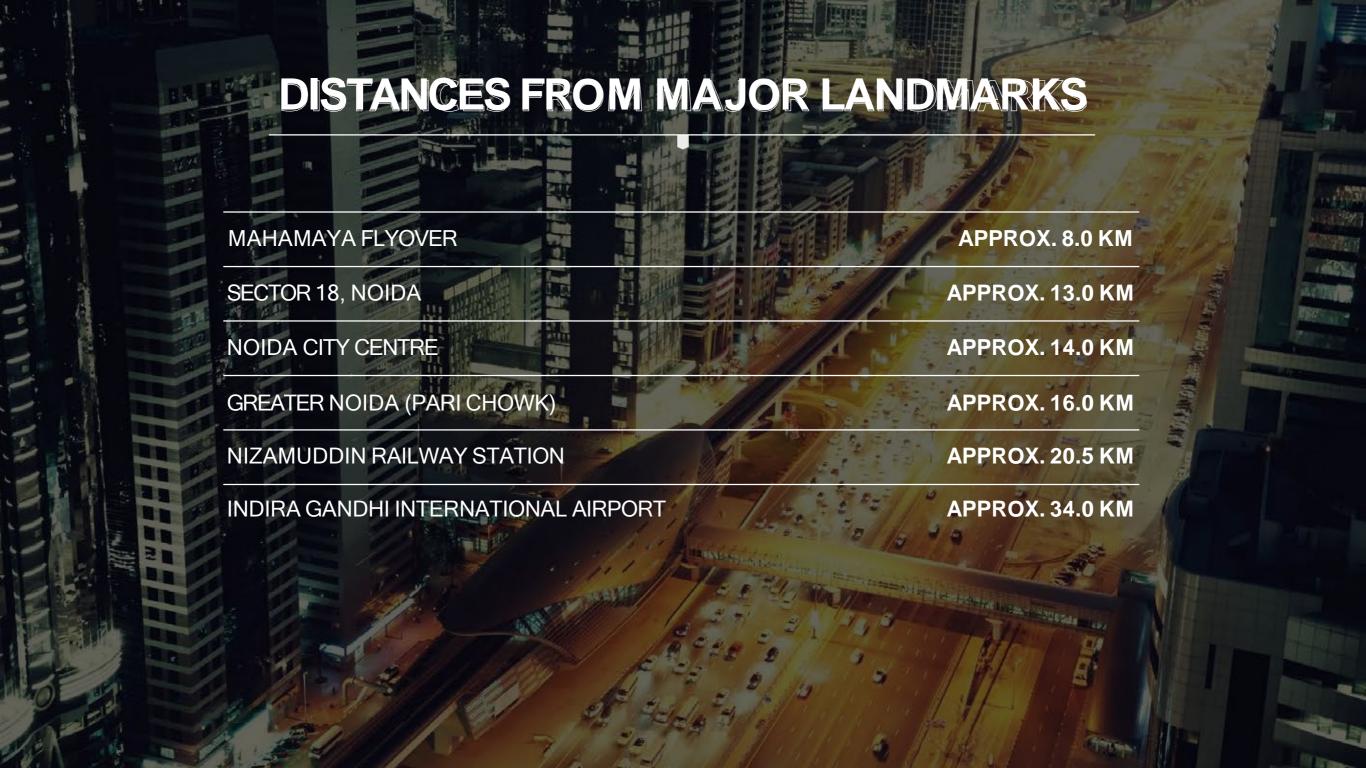

# AMIDST HIGH-END RESIDENTIAL & COMMERCIAL DEVELOPMENTS

| OMAXE FOREST SPA                | 3 MINS  |
|---------------------------------|---------|
| JAYPEE GREENS PAVILLION HEIGHTS | 6 MINS  |
| ATS VILLAGE                     | 6 MINS  |
| GULSHAN VIVANTE                 | 7 MINS  |
| ATS ONE HAMLET                  | 10 MINS |
| GULSHAN IKEBANA                 | 11 MINS |
| LOTUS 300                       | 14 MINS |