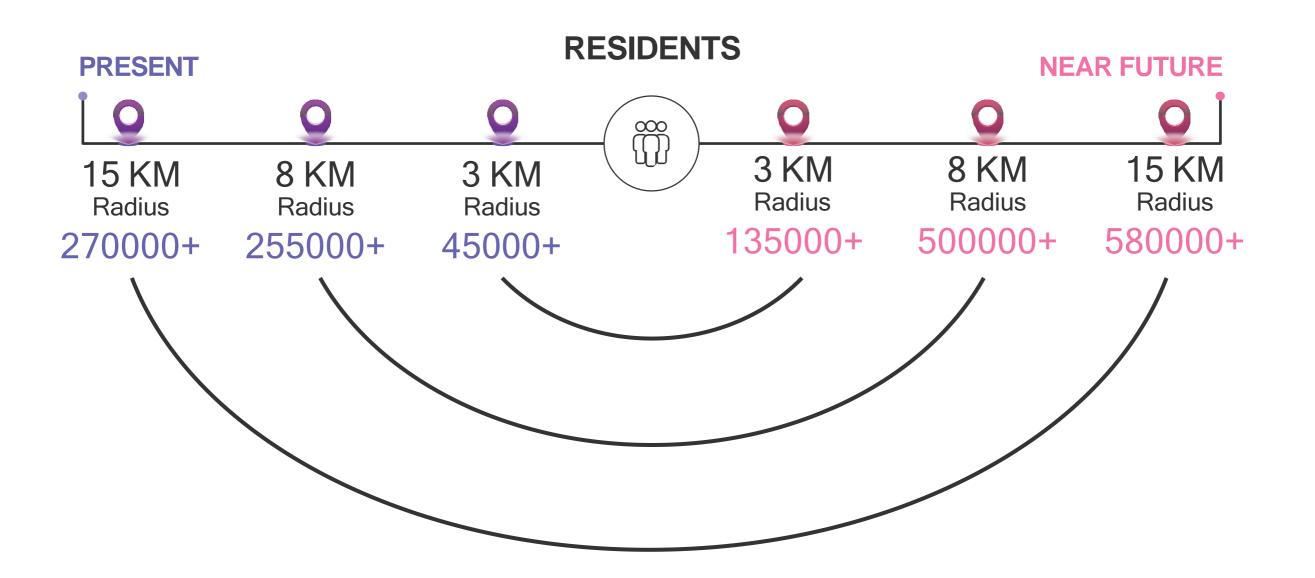

ct at Noida Expressway offering a great mix of food, shopping, entertainment and office spaces.





# A GRAND BUSINESS DESTINATION.

Gulshan One29 is definitely an unparalleled experience for both customers and associates

Distinctive and dedicated precincts for fun, food, fashion and work

Maintenance & Lease Control for Sustainability.





# AMIDST HIGH-END RESIDENTIAL & COMMERCIAL DEVELOPMENTS

| OMAXE FOREST SPA                | 3 MINS  |
|---------------------------------|---------|
| JAYPEE GREENS PAVILLION HEIGHTS | 6 MINS  |
| ATS VILLAGE                     | 6 MINS  |
| GULSHAN VIVANTE                 | 7 MINS  |
| ATS ONE HAMLET                  | 10 MINS |
| GULSHAN IKEBANA                 | 11 MINS |
| LOTUS 300                       | 14 MINS |

# CATCHMENT AREA RESIDENTS





# ARCHITECTURE, LANDSCAPING & AMENITIES

- · Vastu Compliant with Tropical Modernism
- · Misting Ambience
- · Kiosks & Green Walls
- Wind Swept Atrium for easy pedestrian movement and shopping activities
- · Beautiful Landscape with Ample Greenery
- Open Air Amphitheater of approximately 17000 Sq. Ft.
- Festivity Plaza
- High Street of Epic Proportions
- Front Back Entry Exit
- · Free From Vehicular Movement
- · APP-Based Parking Management System
- Differently-abled Friendly Architectural Design & Interior
- Comfortable Pedestrian Movement
- · Best-in-class Amenities, Concierge Service & VIP Drop Off
- Stores having almost 16 Feet Clear Height
- · Clear Height GF Shopping Corridors up to 12 Feet

# AREA SPECIFICATION

## GROSS SITE AREA 437190 SQ. FT.

| RETAIL,F&B & ENTERTAINMENT ZON