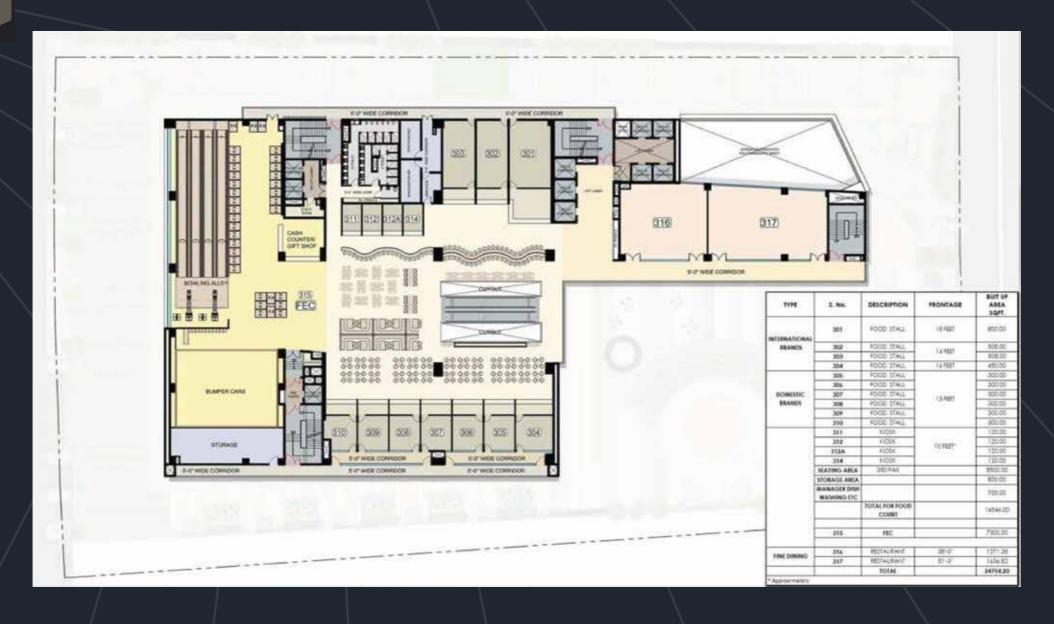

\* Seater Multiplex
- The only multiplex in the entire Noida Expressway stretch
- Gaming Zone for Kids

# BELLEVIIII . **MULTIPLEX**

# **AMPHITHEATRE**

A sprawling amphitheater of approximately 17000 Sq. Ft., where you can unwind & enjoy the green and lively ambience.

- Open Air Theatre & Natural Trees
- Kiosks & Green Walls
- F&B Outlets
- Naturally Cooled Plaza

# LANDSCAPE PLAZA

- Free From Vehicular Movement.
- Beautiful Landscape with Ample Greenery.
- Enhanced Wind Flow through Architectural Blocking.
- Shading through Architectural Massing, Greenery & Misting Ambience.



A one-of-its-kind Family Entertainment Center on Noida Expressway, where there are great entertainment options for everyone.

## **GROUND FLOOR**



# FIRST FLOOR



# **SECOND FLOOR**



#### **THIRD FLOOR**



## **FOURTH FLOOR**



#### FIFTH FLOOR



# TYPICAL FLOOR PLAN



## SPLIT OFFICES FLOOR PLAN





Plot No.- C3-E1 Sec-129, Noida- 201301 (Noida-Greater Noida Expressway), Uttar Pradesh





UPRERAPRJ504752

#### Disclaimer:

This brochure contains artistic impressions & no warranty is expressly or impliedly given that the completed development will comply in any degree with such artist's impression as depicted. The furniture, accessories, paintings, items, electronic goods, fittings/fixtures, decorative items, false ceiling including finished materials etc. shown in the presentation are only indicative in nature and are for the purpose of illustration. All specifications of the units shall be as per the final agreement between the parties. The official website of the company is Please