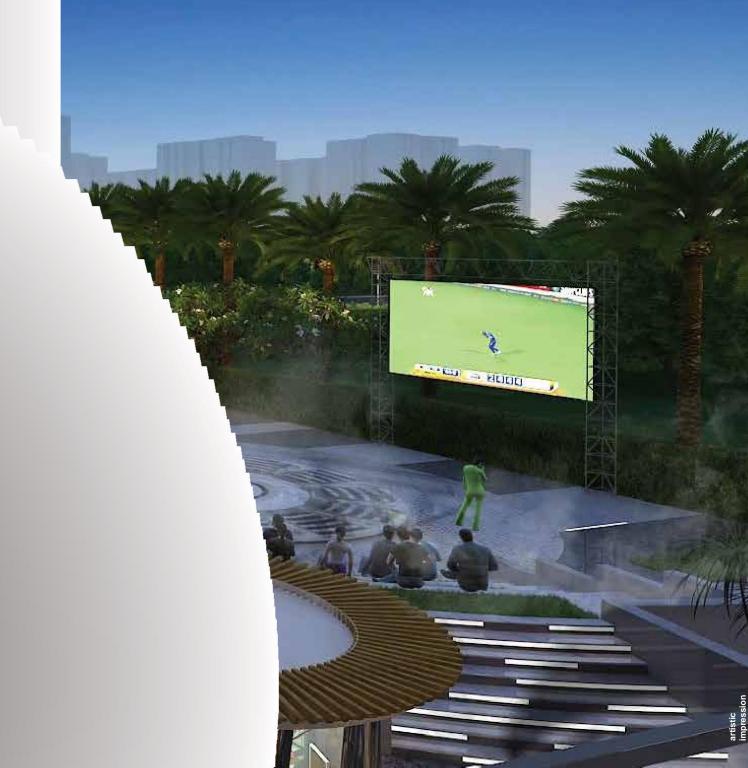

# **AMPHITHEATRE**

A sprawling amphitheater of approximately 17000 Sq. Ft., where you can unwind & enjoy the green and lively ambience.

- Open Air Theatre & Natural Trees
- Kiosks & Green Walls
- F&B Outlets
- Naturally Cooled Plaza

# LANDSCAPE PLAZA

- Free From Vehicular Movement.
- Beautiful Landscape with Ample Greenery.
- Enhanced Wind Flow through Architectural Blocking.
- Shading through Architectural Massing, Greenery & Misting Ambience.