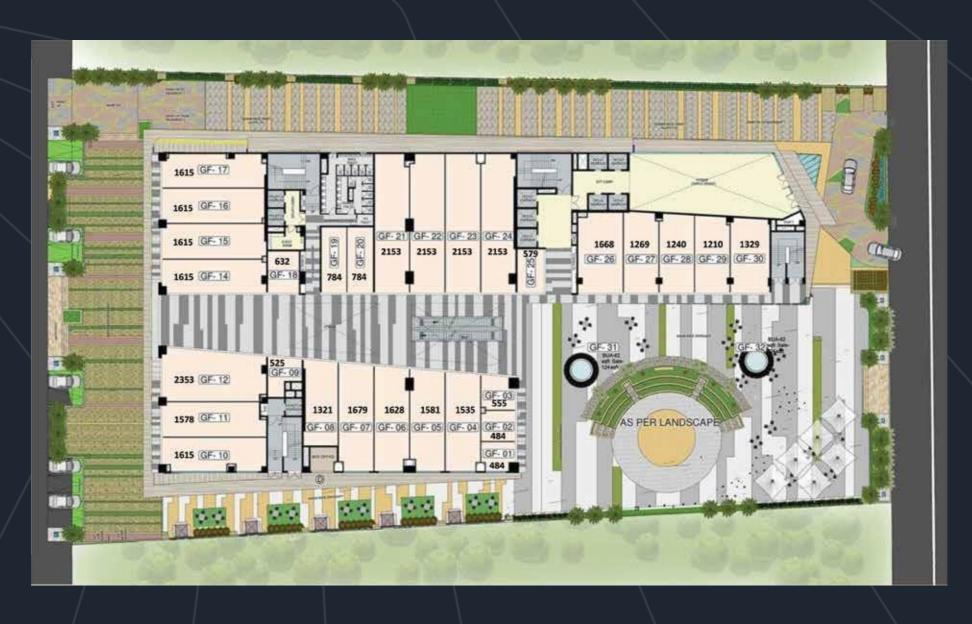

LITATED 6 SCREEN MULTIPLEX.

- Fully-Facilitated 6 Screen, 1175\* Seater Multiplex
- The only multiplex in the entire Noida Expressway stretch
- Gaming Zone for Kids

# BELLEVIIII . **MULTIPLEX**

# **AMPHITHEATRE**

A sprawling amphitheater of approximately 17000 Sq. Ft., where you can unwind & enjoy the green and lively ambience.

- Open Air Theatre & Natural Trees
- Kiosks & Green Walls
- F&B Outlets
- Naturally Cooled Plaza

# LANDSCAPE PLAZA

- Free From Vehicular Movement.
- Beautiful Landscape with Ample Greenery.
- Enhanced Wind Flow through Architectural Blocking.
- Shading through Architectural Massing, Greenery & Misting Ambience.



A one-of-its-kind Family Entertainment Center on Noida Expressway, where there are great entertainment options for everyone.

## **GROUND FLOOR**



# FIRST FLOOR



# **SECOND FLOOR**



#### **THIRD FLOOR**



## **FOURTH FLOOR**



#### FIFTH FLOOR



# TYPICAL FLOOR PLAN



## SPLIT OFFICES FLOOR PLAN





Plot No.- C3-E1 Sec-129, Noida- 201301 (Noida-Greater Noida Expressway), Uttar Pradesh





UPRERAPRJ504752

#### Disclaimer:

This brochure contains artistic impressions & no warranty is expressly or impliedly given that the completed development will comply in any degree with such artist's impression as depicted. The furniture, accessories, paintings, items, electronic goods, fittings/fixtures, decorative items, false ceiling including finished materials etc. shown in the presentation are only indicative in nature and are for the purpose of illustration. All specifications of the units shall be as per the final agreement betw